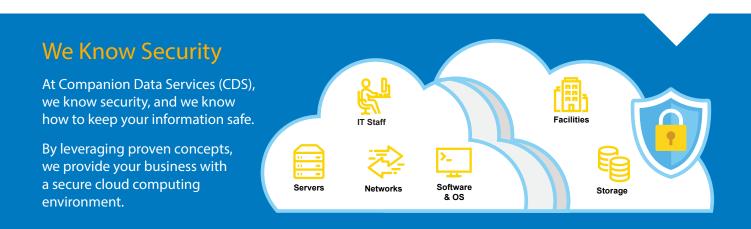

Your business stores and transmits massive amounts of sensitive data every day, making cyber risks a top priority. Cloud environments open new opportunities to streamline information technology (IT) practices through integrated, interconnected electronic systems.

#### Take advantage of cloud computing's benefits without losing control of security.