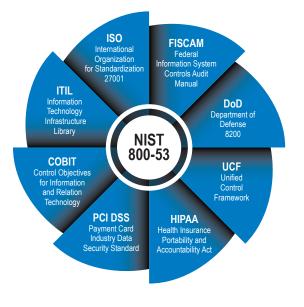

## **Proven Security**

We developed our security posture to meet the most stringent federal, state and commercial requirements while providing highly comprehensive and near real-time monitoring.

CDS secures your data by performing mature implementations of National Institute of Standards and Technology (NIST) family controls and leveraging them to meet your needs. NIST 800-53 unifies risk frameworks to meet governance obligations while preserving the specific control reference of each framework.